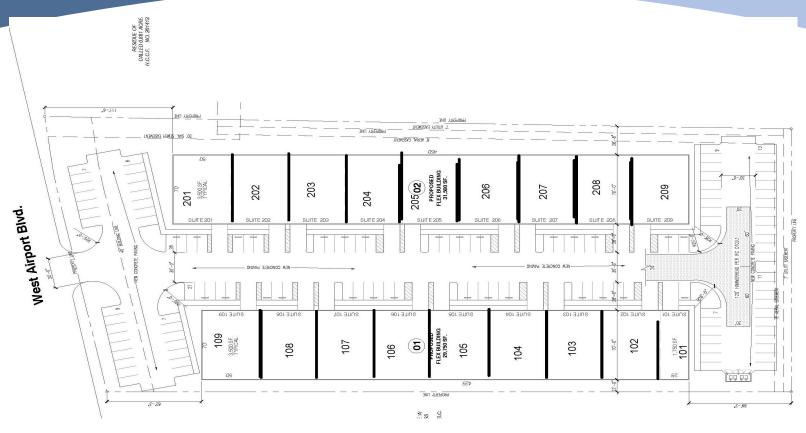

#### FLEX SPACE For sale

AT SUGAR LAND BUSINESE PARK, TX In **the heart of** Sugar Land **at the** *intersection of* West Airport Bvld *and* Dairy Ashford

# Buildings 1 and 2

Property Tax: 2.1%

**POA Fee:** Estimated at \$1.21per year per unit. Fee covers maintenance and insurance for the common areas and structural elements of the building, incl. roof, foundation and exterior walls.

# Shell Building

- 3,500 sqft end Unit \$495,000
- 3,500 sqft mid Unit \$485,000

Unit 101 - \$289,000 (1750 sqft)

\*Prices subject to change. Contact Jessica Huang for most current pricing.\*