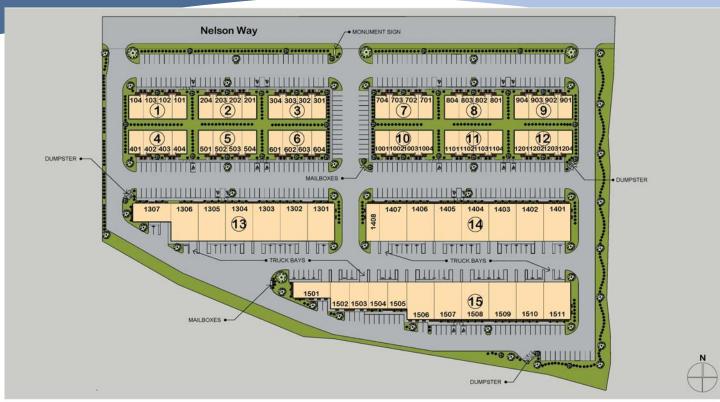

In the heart of Katy at the intersection of I-10 and FM 1463

**Woodcreek Business Park** 

Site Plan

## **Buildings 1-12**

(Sizes: Units can be combined in multiples of 1,225 SF, up to 4,900 SF)

Property Tax: 2.9731%

POA Fee: Estimated at \$2,200 per year per unit (covers maintenance and insurance for the common areas and structural elements of the buildings, incl. roof, foundation and exterior walls)